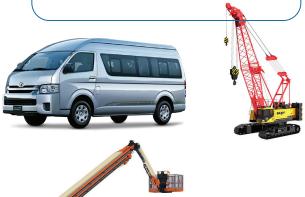

#### Lifting Equipment

- Hydraulic Crane
- · Crawler Crane
- Boom Truck
- Forklift
- Articulated Manlift
- Telescopic Manlift
- · Mobile Crane
- Tower Crane

### Earth Moving Equipment

- Bulldozer
- Grader
- Wheel Loaders
- Excavator
- Rock Breaker
- Dump Truck
- Back Hoe
- Roller Compactor